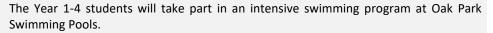

### Year 1 – Year 4 Swimming Program

The swimming program is progressive and designed to allow students to work through a series of aquatic based skills at their own pace. The students will be grouped according to their ability which will be assessed by instructors on the first day of the program.

The swimming program will run for 8 days and will be spread across 2 weeks. At the completion of the program, all children receive a certificate.

### Term 1 | Year 1/2 Students

Monday 24 March to Friday 28 March 2025 (inclusive)

Year 1/2

Monday 31 March to Wednesday 2 April 2025(inclusive)

#### Term 4 | Year 3/4 Students [Tentative]

Year 3/4

Monday 10 November to Friday 14 November 2025 (inclusive)

Monday 17 November to Wednesday 19 November (inclusive)

More details regarding the program will be circulated in 2025.